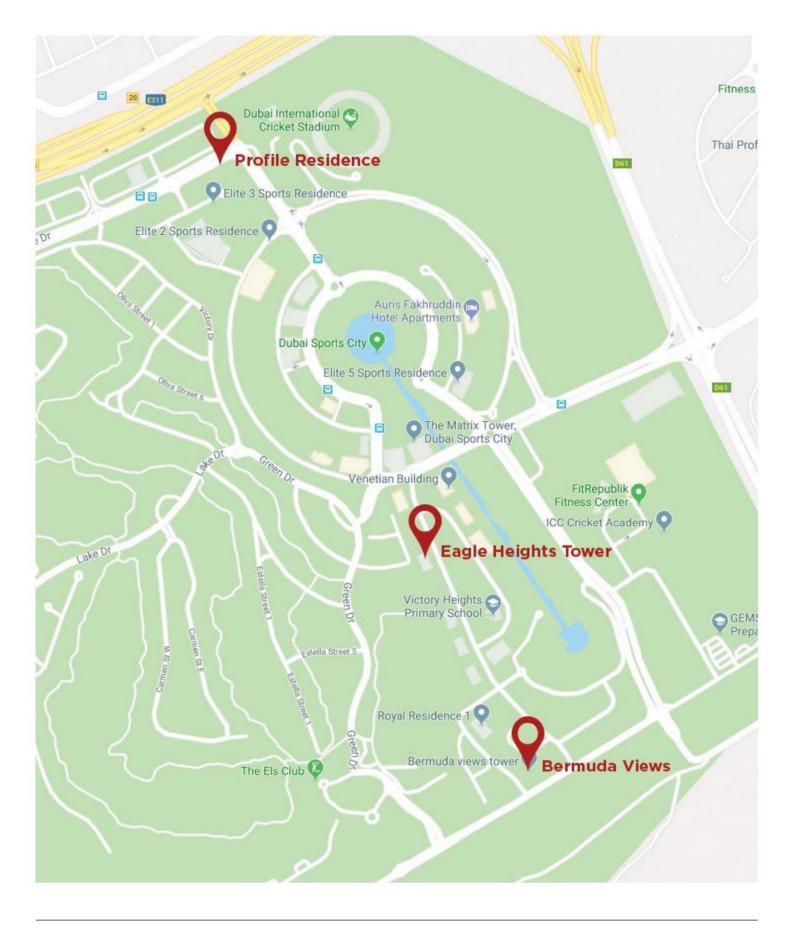

#### BERMUDA VIEWS

# SPORTING, INNOVATIVE, MODERN RESIDENTIAL SUITES.

Bermuda Views offers easy access to the Ernie Els 18-hole championship golf course and the Butch Harmon School of Golf. Wake up to picturesque views of the golf course, a park and the exclusive canal retail area where high-end brands will feature along with a new proposed luxury hotel. Choose from an innovative selection of stylish residential suites that are equipped with modern technology, and world class finishings. The recreational facilities, located at the rooftop level, feature a swimming pool, bathing deck, gymnasium and sauna. This 15 floor tower offers the ideal living environment both inside and outside.

### LIVE & PLAY IN COMFORT & STYLE.

Welcome to Eagle Heights, the golfer's dream. A state-of-the-art apartment building in the heart of Dubai Sports City. A building with every imaginable amenity – the most important being an amazing golf course literally just outside your front door. Here you are, overlooking one of the most picturesque and challenging courses in the world, The Els Club. The lifestyle at Eagle Heights is a combination of affordable living and indulging in your favourite sport. Your apartment is airy with natural light and finished to the highest standards. Your balcony overlooks the golf course and the incredible sights of Dubai Sports City.

### A LIFESTYLE CHOICE FOR EVERYDAY LIVING.

Located at Dubai Sports City, Profile Residence introduces contemporary living amongst an environment of sporting activities. The residence is going to be built with modern technology and complete recreational facilities along with elegant finishing. Everyday conveniences will only be a short walk away from the nearby shopping malls, cafes and restaurants. Profile Residence offers an innovative selection of spacious studio, 1 and 2 bedroom apartments on every level with recreational facilities including a swimming pool, bathing deck, gymnasium and sauna located at the rooftop level.